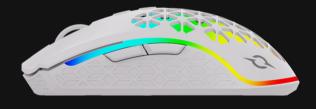

## **POLARIS**

**16K** DPI

- Light-weight backlit wireless mouse for gaming (only 73 grams)
- 16000 dpi PixArt high-end optical sensor for wireless gaming, no hardware acceleration
- 2.4 GHz low latency wireless (nano USB transmitter included)
- Built-in 600 mAh battery, 400+ hours battery life
- Game while charging (ultra-light and flexible braided USB-C cable included)
- RGB lighting with multiple dynamic visual effects
- Main buttons with HUANO mechanical switches rated for 20 Million clicks

Symmetric, Right-handed

- All-grip symmetric right-handed ergonomic design
- Anti-sweat coating for premium comfort and feel
- AQIRYS software for in-depth customization (lighting, macro, dpi, etc.)