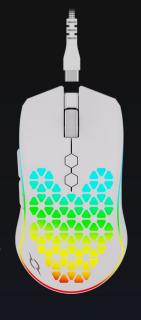

## **POLARIS**

**16K** DPI

- Light-weight backlit wireless mouse for gaming (only 73 grams)
- 16000 dpi PixArt high-end optical sensor for wireless gaming, no hardware acceleration
- 2.4 GHz low latency wireless (nano USB transmitter included)
- Built-in 600 mAh battery, 400+ hours battery life
- Game while charging (ultra-light and flexible braided USB-C cable included)
- RGB lighting with multiple dynamic visual effects
- Main buttons with HUANO mechanical switches rated for 20 Million clicks

Symmetric, Right-handed

- All-grip symmetric right-handed ergonomic design
- Anti-sweat coating for premium comfort and feel
- AQIRYS software for in-depth customization (lighting, macro, dpi, etc.)