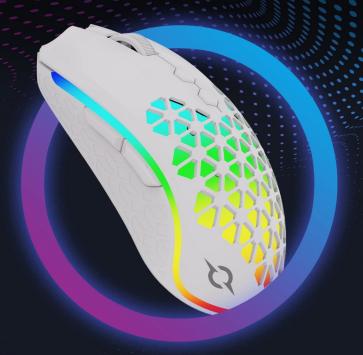

## **POLARIS**

**16K** DPI

- Light-weight backlit wireless mouse for gaming (only 73 grams)
- 16000 dpi PixArt high-end optical sensor for wireless gaming, no hardware acceleration
- 2.4 GHz low latency wireless (nano USB transmitter included)
- Built-in 600 mAh battery, 400+ hours battery life
- Game while charging (ultra-light and flexible braided USB-C cable included)
- RGB lighting with multiple dynamic visual effects
- Main buttons with HUANO mechanical switches rated for 20 Million clicks

Symmetric, Right-handed

- All-grip symmetric right-handed ergonomic design
- Anti-sweat coating for premium comfort and feel
- AQIRYS software for in-depth customization (lighting, macro, dpi, etc.)